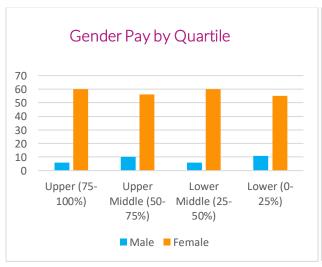

## Employees at each quartile

|                       | Male | Female | Male   | Female |
|-----------------------|------|--------|--------|--------|
| Upper (75-100%)       | 6    | 60     | 9.09%  | 90.91% |
| Upper Middle (50-75%) | 10   | 56     | 15.15% | 84.85% |
| Lower Middle (25-50%) | 6    | 60     | 9.09%  | 90.91% |
| Lower (0-25%)         | 11   | 55     | 16.67% | 83.33% |
| Total                 | 33   | 231    |        |        |