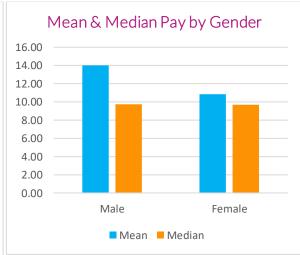

#### Average hourly rate

|        | Male  | Female | Difference |
|--------|-------|--------|------------|
| Mean   | 14.01 | 10.85  | 22.56%     |
| Median | 9.75  | 9.69   | 0.57%      |