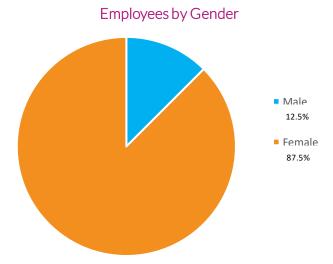

Of these employees, 33 (12.5%) were men and 231 (87.5%) were women.

As an organisation, we pay our workers in line with applicable framework agreements. The types of workers vary in seniority and therefore associated pay rates will vary accordingly. Consequently, our data is not limited to comparing pay received by men and women performing the same roles.