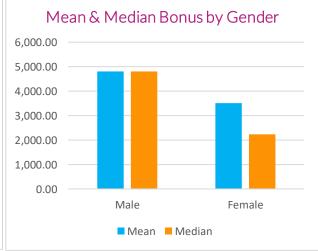

## Annual bonus paid (May 21 – Apr 22)

|                   | Male     | Female   | Difference |
|-------------------|----------|----------|------------|
| Mean              | 4,807.93 | 3,505.74 | 27.08%     |
| Median            | 4,807.93 | 2,229.02 | 53.64%     |
| # receiving bonus | 1        | 29       |            |
| % receiving bonus | 3.03%    | 12.55%   |            |
|                   |          |          |            |