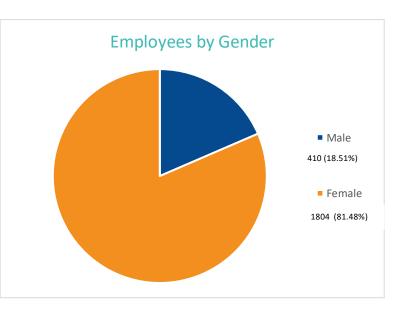

#### Who we employ

At the time of our report, we employed 76 direct employees and 2,138 candidates in the UK. Of these direct employees, 29 (30%) were male and 54 (70%) were female. Of these candidates, 388 (18%) were male and 1,750 (82%) were female.

#### Employees at each quartile

|                       | Male | Female | Male   | Female |
|-----------------------|------|--------|--------|--------|
| Upper (75-100%)       | 81   | 473    | 14.62% | 85.38% |
| Upper Middle (50-75%) | 57   | 497    | 10.29% | 89.71% |
| Lower Middle (25-50%) | 129  | 425    | 23.29% | 76.71% |
| Lower (0-25%)         | 143  | 409    | 25.91% | 74.09% |
| Total                 | 410  | 1804   |        |        |