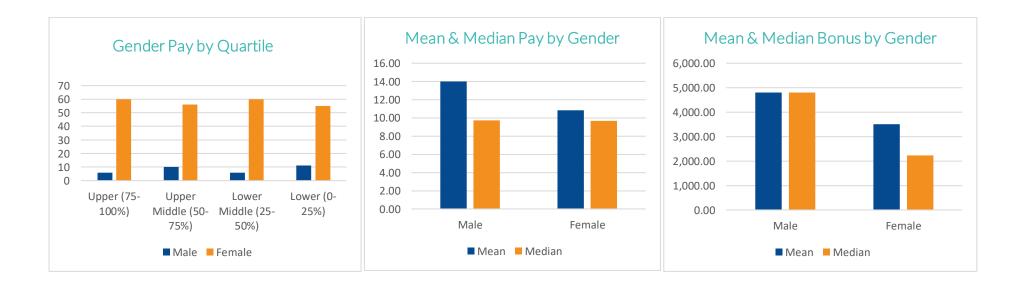

#### Average hourly rate

|        | Male  | Female | Difference |
|--------|-------|--------|------------|
| Mean   | 15.94 | 13.86  | 13.05%     |
| Median | 18.53 | 10.76  | 41.91%     |

#### Employees at each quartile

|                       | Male | Female | Male   | Female |
|-----------------------|------|--------|--------|--------|
| Upper (75-100%)       | 81   | 473    | 14.62% | 85.38% |
| Upper Middle (50-75%) | 57   | 497    | 10.29% | 89.71% |
| Lower Middle (25-50%) | 129  | 425    | 23.29% | 76.71% |
| Lower (0-25%)         | 143  | 409    | 25.91% | 74.09% |
| Total                 | 410  | 1804   |        |        |

### Annual bonus paid (May 21 – Apr 22)

|                   | Male      | Female    | Difference |
|-------------------|-----------|-----------|------------|
| Mean              | 11,492.89 | 12,525.43 | -8.98%     |
| Median            | 9,761.10  | 8,714.97  | 10.72%     |
| # receiving bonus | 15        | 27        |            |
| % receiving bonus | 3.66%     | 1.50%     |            |